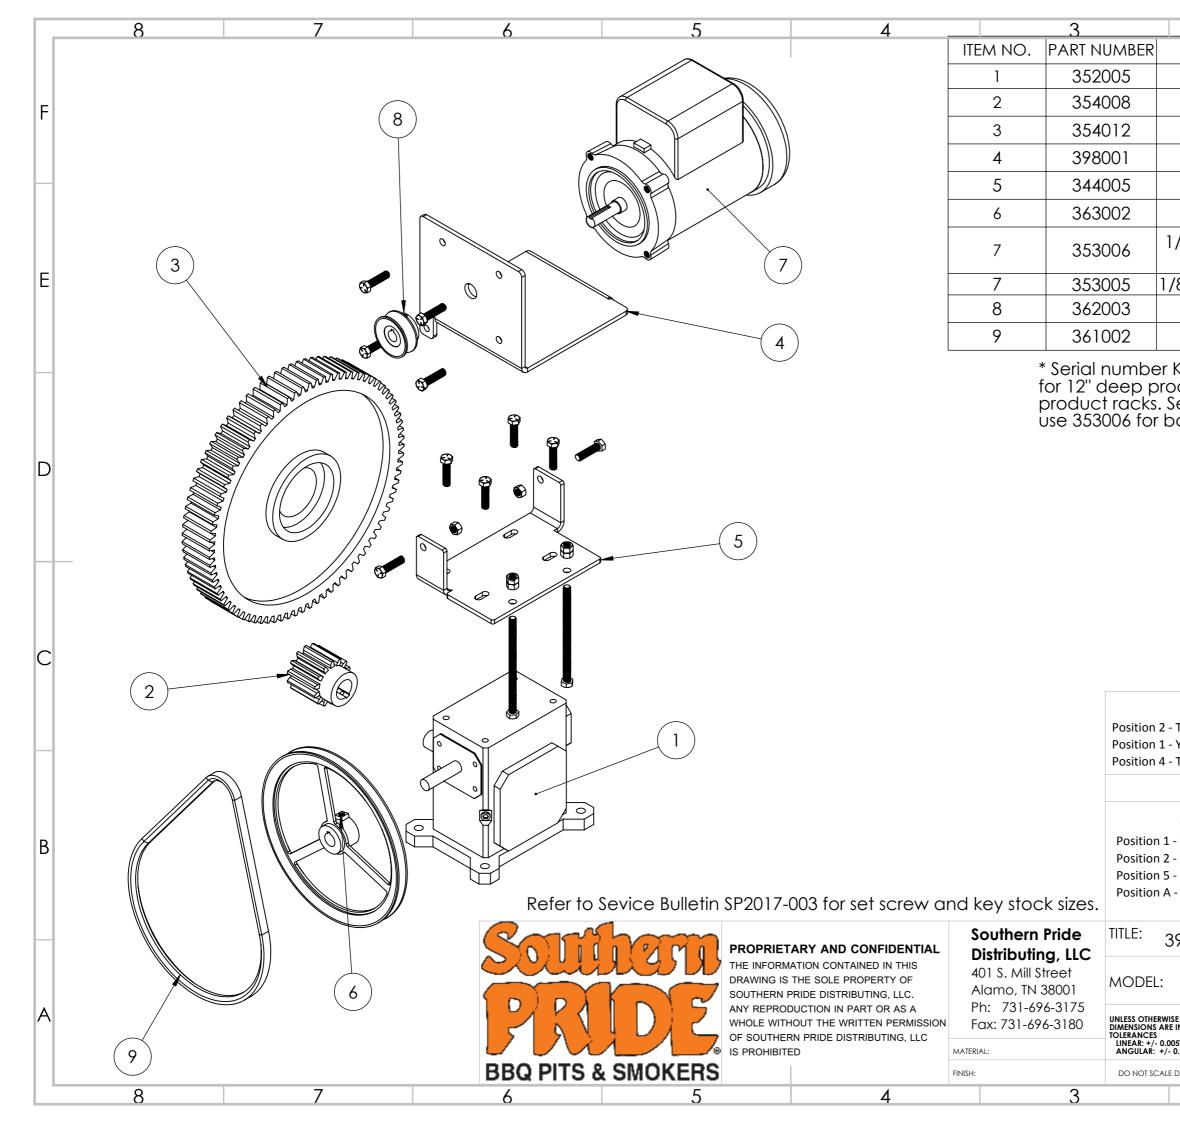

| 2                                                                                                                                                                                   |                        | 1                                | OTV             |   |
|-------------------------------------------------------------------------------------------------------------------------------------------------------------------------------------|------------------------|----------------------------------|-----------------|---|
|                                                                                                                                                                                     |                        |                                  | QTY.            |   |
| GEARBOX REDUCER                                                                                                                                                                     |                        |                                  | 1               |   |
| SMALL GEAR 1-1/8" BORE 1                                                                                                                                                            |                        |                                  |                 | F |
| LARGE GEAR 2" BORE 1                                                                                                                                                                |                        |                                  |                 |   |
| MOTOR MOUNT BRACKET 1                                                                                                                                                               |                        |                                  |                 |   |
| U BRACKET 1                                                                                                                                                                         |                        |                                  |                 |   |
| LARGE PULLY 3/4" BORE 1                                                                                                                                                             |                        |                                  |                 |   |
| /4 HP ROTISSERIE DRIVE MOTOR<br>*or                                                                                                                                                 |                        |                                  |                 | _ |
| /8 HP ROTISSERIE DRIVE MOTOR * 1                                                                                                                                                    |                        |                                  |                 | E |
| SMALL PULLY 5/8" BORE 1                                                                                                                                                             |                        |                                  |                 |   |
| DRIVE "V" BELT 1                                                                                                                                                                    |                        |                                  |                 |   |
| K1401060 and b                                                                                                                                                                      |                        |                                  |                 |   |
| oduct racks and<br>Serial number K1<br>ooth rack system                                                                                                                             | 353006 fc<br>4A0001 a  | r 18" dee                        | ġ               |   |
|                                                                                                                                                                                     |                        |                                  |                 | D |
| <u>WIRING DIAG</u><br>120v                                                                                                                                                          | <u> RAM (353</u>       | <u>8006)</u><br>230∨             |                 | С |
| - T3 & T5                                                                                                                                                                           | Position 1             | - Yellow                         |                 |   |
| Yellow<br>T8 & T2, White/Yellow                                                                                                                                                     |                        | - T8, White/Ye<br>- T2 & T3 & T5 |                 |   |
|                                                                                                                                                                                     |                        |                                  | ,               |   |
| WIRING DIAG                                                                                                                                                                         | MMM (333               | 230v                             |                 |   |
| IZOVZSOV- YellowPosition 1 - Yellow- White, White/YellowPosition 2 - White/Yellow- Brown & RedPosition 4 - Brown- BlackPosition 5 - White & RedPosition A - BlackPosition A - Black |                        |                                  |                 | В |
| 394007 Drive Syst                                                                                                                                                                   | em Assen               | nbly                             |                 | - |
| XLR(SPK)-1400 S/N: All                                                                                                                                                              |                        |                                  |                 |   |
| SE SPECIFIED:<br>IN INCHES SIZE<br>0.5" A3                                                                                                                                          | NO. REV<br>SPExpl-R002 |                                  |                 | A |
|                                                                                                                                                                                     | VN BY: DAVE LEWSADER   | DATE: 8/30/201                   | 17 SHEET 1 OF 1 |   |
| 2                                                                                                                                                                                   |                        | 1                                | 1               |   |