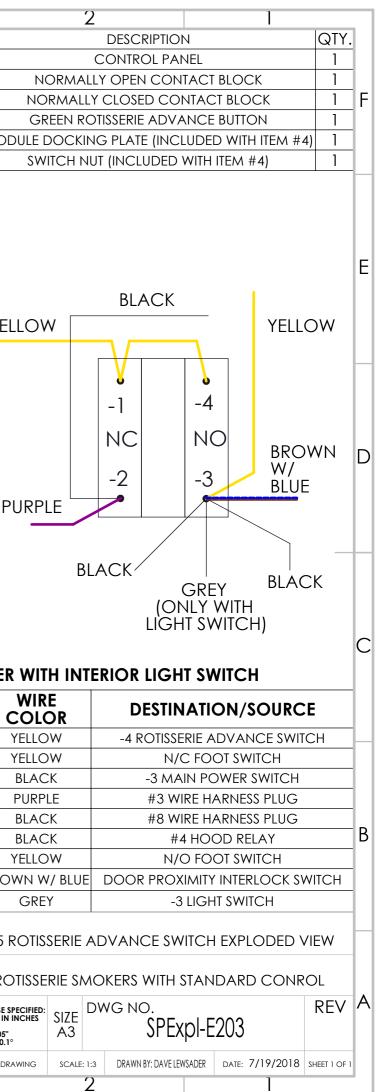

|  |   | 8 | 8 7 6 5 4    |      |                                                 |          |               |                                                                     |                                                                                                                                                                                              | 3                                    |                                                                                                | _                                                                                                                                   |           |
|--|---|---|--------------|------|-------------------------------------------------|----------|---------------|---------------------------------------------------------------------|----------------------------------------------------------------------------------------------------------------------------------------------------------------------------------------------|--------------------------------------|------------------------------------------------------------------------------------------------|-------------------------------------------------------------------------------------------------------------------------------------|-----------|
|  | Г | U | /            |      | 0                                               | 6        | J             |                                                                     | 4                                                                                                                                                                                            |                                      | ITEM NO. PART NUM                                                                              |                                                                                                                                     |           |
|  |   |   |              |      |                                                 |          |               |                                                                     |                                                                                                                                                                                              |                                      |                                                                                                |                                                                                                                                     |           |
|  |   |   |              |      |                                                 | (        |               | /                                                                   | $\bigcirc$                                                                                                                                                                                   |                                      | 2 441                                                                                          | 037                                                                                                                                 |           |
|  | F |   |              |      |                                                 |          | 2             | (                                                                   | 3                                                                                                                                                                                            |                                      |                                                                                                | 042                                                                                                                                 |           |
|  | 1 |   |              |      |                                                 |          |               |                                                                     | 7                                                                                                                                                                                            |                                      |                                                                                                | 052                                                                                                                                 |           |
|  |   |   |              |      | 5                                               |          |               |                                                                     |                                                                                                                                                                                              |                                      | 5                                                                                              | MC                                                                                                                                  | וחכ       |
|  |   |   |              |      | $\left( \begin{array}{c} 3 \end{array} \right)$ |          | $\backslash$  |                                                                     |                                                                                                                                                                                              |                                      | 6                                                                                              |                                                                                                                                     |           |
|  | E |   | 6            |      |                                                 |          |               |                                                                     |                                                                                                                                                                                              |                                      |                                                                                                |                                                                                                                                     | ELL       |
|  | С |   |              |      |                                                 | SMOK     | FR WITHOUT I  | NTERIO                                                              | R LIGHT SWITCH                                                                                                                                                                               |                                      | WIR                                                                                            | SMOKE                                                                                                                               | ER N<br>V |
|  |   |   | $\backslash$ | WIRE |                                                 | WIRE     |               |                                                                     | LOCA                                                                                                                                                                                         |                                      | C                                                                                              |                                                                                                                                     |           |
|  | Ц |   | $\searrow$   |      |                                                 |          | COLOR         | DE                                                                  | STINATION/SOURC                                                                                                                                                                              | E                                    | 1                                                                                              |                                                                                                                                     | YE        |
|  |   |   | (4)          |      |                                                 | 1        | YELLOW        | -4 RC                                                               | DTISSERIE ADVANCE SWIT                                                                                                                                                                       | СН                                   | 1                                                                                              |                                                                                                                                     | YE        |
|  |   |   | $\smile$     |      |                                                 | 1        | YELLOW        |                                                                     | NC FOOT SWITCH                                                                                                                                                                               |                                      | 2                                                                                              |                                                                                                                                     | В         |
|  |   |   |              |      |                                                 | 2        | BLACK         | -                                                                   | 3 MAIN POWER SWITCH                                                                                                                                                                          |                                      | 2                                                                                              |                                                                                                                                     | Ρl        |
|  |   |   |              |      |                                                 | 2        | PURPLE        | ;                                                                   | #3 WIRE HARNESS PLUG                                                                                                                                                                         |                                      | 3                                                                                              |                                                                                                                                     | В         |
|  | В |   |              |      |                                                 | 3        | BLACK         | ;                                                                   | #8 WIRE HARNESS PLUG                                                                                                                                                                         |                                      | 3                                                                                              |                                                                                                                                     | В         |
|  |   |   |              |      |                                                 | 3        | BLACK         |                                                                     | #4 HOOD RELAY                                                                                                                                                                                |                                      | 3                                                                                              |                                                                                                                                     | ΥE        |
|  |   |   |              |      |                                                 | 3        | YELLOW        |                                                                     | N/O FOOT SWITCH                                                                                                                                                                              |                                      | 3                                                                                              | BRG                                                                                                                                 | SM        |
|  |   |   |              |      |                                                 | 3        | BROWN W/ BLUE | E DOOR                                                              | PROXIMITY INTERLOCK SV                                                                                                                                                                       | WITCH                                | 3                                                                                              |                                                                                                                                     | (         |
|  | A |   |              |      | So<br>P                                         |          | DE            | THE INFORMA<br>DRAWING IS<br>SOUTHERN P<br>ANY REPROD<br>WHOLE WITH | ARY AND CONFIDENTIAL<br>ATION CONTAINED IN THIS<br>THE SOLE PROPERTY OF<br>RIDE DISTRIBUTING, LLC.<br>UCTION IN PART OR AS A<br>OUT THE WRITTEN PERMISSION<br>N PRIDE DISTRIBUTING, LLC<br>D | <b>Disti</b><br>401 S<br>Alam<br>Ph: | thern Pride<br>ributing, LLC<br>5. Mill Street<br>no, TN 38001<br>731-696-3175<br>731-696-3180 | TITLE:<br>#441045<br>MODEL:<br>GAS R<br>UNLESS OTHERWIST<br>DIMENSIONS ARE I<br>TOLERANCES<br>LINEARCH-/-0.000<br>ANGULAR: +/-0.001 | OTI       |
|  |   |   |              |      | BBQ F                                           | PITS & S | MOKERS        |                                                                     |                                                                                                                                                                                              | FINISH:                              |                                                                                                | DO NOT SCALE E                                                                                                                      |           |
|  |   | 8 | 7            |      | 6                                               |          | 5             |                                                                     | 4                                                                                                                                                                                            |                                      | 3                                                                                              |                                                                                                                                     |           |