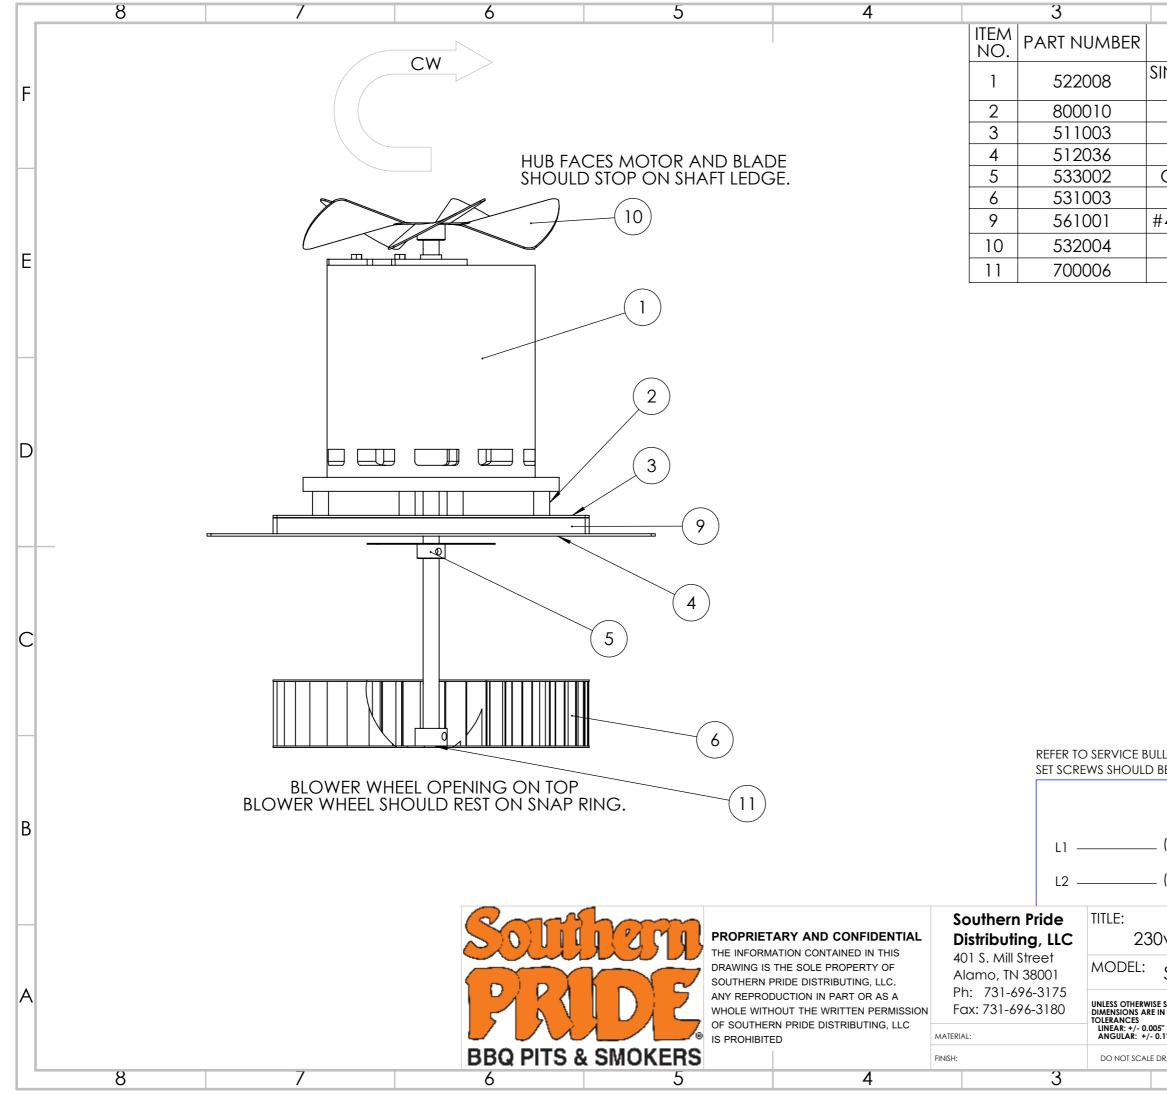

| 2 1                                                                                    |              |   |
|----------------------------------------------------------------------------------------|--------------|---|
| DESCRIPTION                                                                            | QTY.         |   |
| INGLE SPEED CONVECTION MOTOR<br>(INCLUDES ITEM #5 & #11)                               | 1            | F |
| 3/4" X 1/2" FAN MOTOR SPACER                                                           | 4            | 1 |
| TOP FAN MOUNT PLATE                                                                    | 1            |   |
| BOTTOM FAN MOUNT PLATE                                                                 | 1            |   |
| CONVECTION FAN HEAT SINK DISK                                                          | 1            |   |
| 10" BLOWER WHEEL                                                                       | 1            |   |
| \$40 CAL. SILICA INSULATION BOARD                                                      | 1            |   |
| 8" FAN BLADE CW SS 1/2" HUB                                                            | 1            |   |
| 1/2" SNAP RING                                                                         | 1            | E |
|                                                                                        |              |   |
|                                                                                        |              | D |
|                                                                                        |              | С |
| lletin SP2017-002 for set screw and allen wren<br>Be tightened on flat of motor shaft. | CH SIZES.    |   |
| 230v WIRING DIAGRAM                                                                    |              |   |
| (PURPLE) POSITION 2 OF OUTSIDE SOLID STATE                                             | RELAY        | В |
| (PURPLE/WHITE) PIN 14 OF FEMALE PLUG                                                   |              |   |
| OV CONVECTION FAN EXPLODED VIEW                                                        |              |   |
| SRG-400 S/N: G4000149 TO PRESE                                                         | NT           |   |
| s'' A3 DWG NO.<br>SIZE A3 SPExpl-E106                                                  | REV          | A |
| DRAWING SCALE: 1:3 DRAWN BY: DAVE LEWSADER DATE: 1/29/2018                             | SHEET 1 OF 1 |   |
| 2                                                                                      | 1            |   |