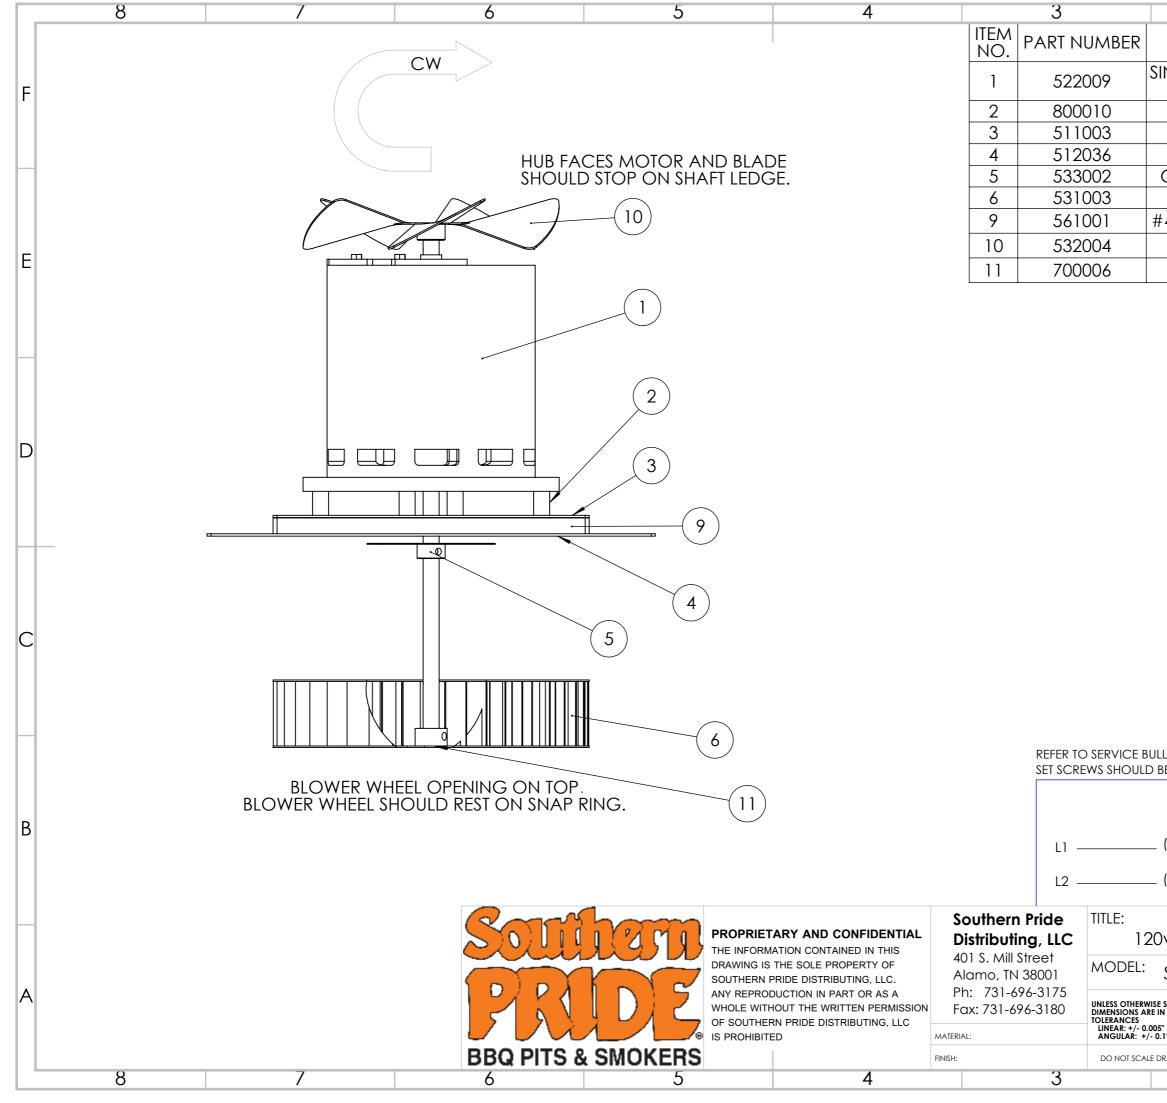

|                                                                                                 | 2                |                    |        | 1           |       |              |   |
|-------------------------------------------------------------------------------------------------|------------------|--------------------|--------|-------------|-------|--------------|---|
|                                                                                                 | D                | escriptic          | )N     |             |       | QTY.         |   |
| INGLE SPEED CONVECTION MOTOR<br>(INCLUDES ITEM #5 & #11)                                        |                  |                    |        |             |       |              | F |
| 3/4" X 1/2" FAN MOTOR SPACER 4                                                                  |                  |                    |        |             |       |              | 1 |
| TOP FAN MOUNT PLATE 1                                                                           |                  |                    |        |             |       |              |   |
| BOTTOM FAN MOUNT PLATE 1                                                                        |                  |                    |        |             |       |              |   |
| CONVECTION FAN HEAT SINK DISK 1                                                                 |                  |                    |        |             |       |              |   |
| 10" BLOWER WHEEL 1                                                                              |                  |                    |        |             |       |              |   |
| #40 CAL. SILICA INSULATION BOARD 1                                                              |                  |                    |        |             |       |              |   |
| 8" FAN BLADE CW SS 1/2" HUB 1                                                                   |                  |                    |        |             |       |              | F |
| 1/2" SNAP RING 1                                                                                |                  |                    |        |             |       |              | E |
|                                                                                                 |                  |                    |        |             |       |              | D |
|                                                                                                 |                  |                    |        |             |       |              | С |
| LLETIN SP2017-002 FOR SET SCREW AND ALLEN WRENCH SIZES.<br>BE TIGHTENED ON FLAT OF MOTOR SHAFT. |                  |                    |        |             |       |              |   |
| 120v WIRING DIAGRAM                                                                             |                  |                    |        |             |       |              | Р |
| (PURPLE) POSITION 2 OF OUTSIDE SOLID STATE RELAY                                                |                  |                    |        |             |       |              | В |
| (PURPLE/WHITE) PIN 14 OF FEMALE PLUG                                                            |                  |                    |        |             |       |              |   |
| OV CONVECTION FAN EXPLODED VIEW                                                                 |                  |                    |        |             |       |              |   |
| SRG-400 S/N: G4000149 TO PRESENT                                                                |                  |                    |        |             |       |              | А |
| -                                                                                               | A3 SPExpl-E101 1 |                    |        |             |       |              |   |
| DRAWING                                                                                         | SCALE: 1:3       | DRAWN BY: DAVE LEW | /SADER | DATE: 1/29, | /2018 | SHEET 1 OF 1 |   |