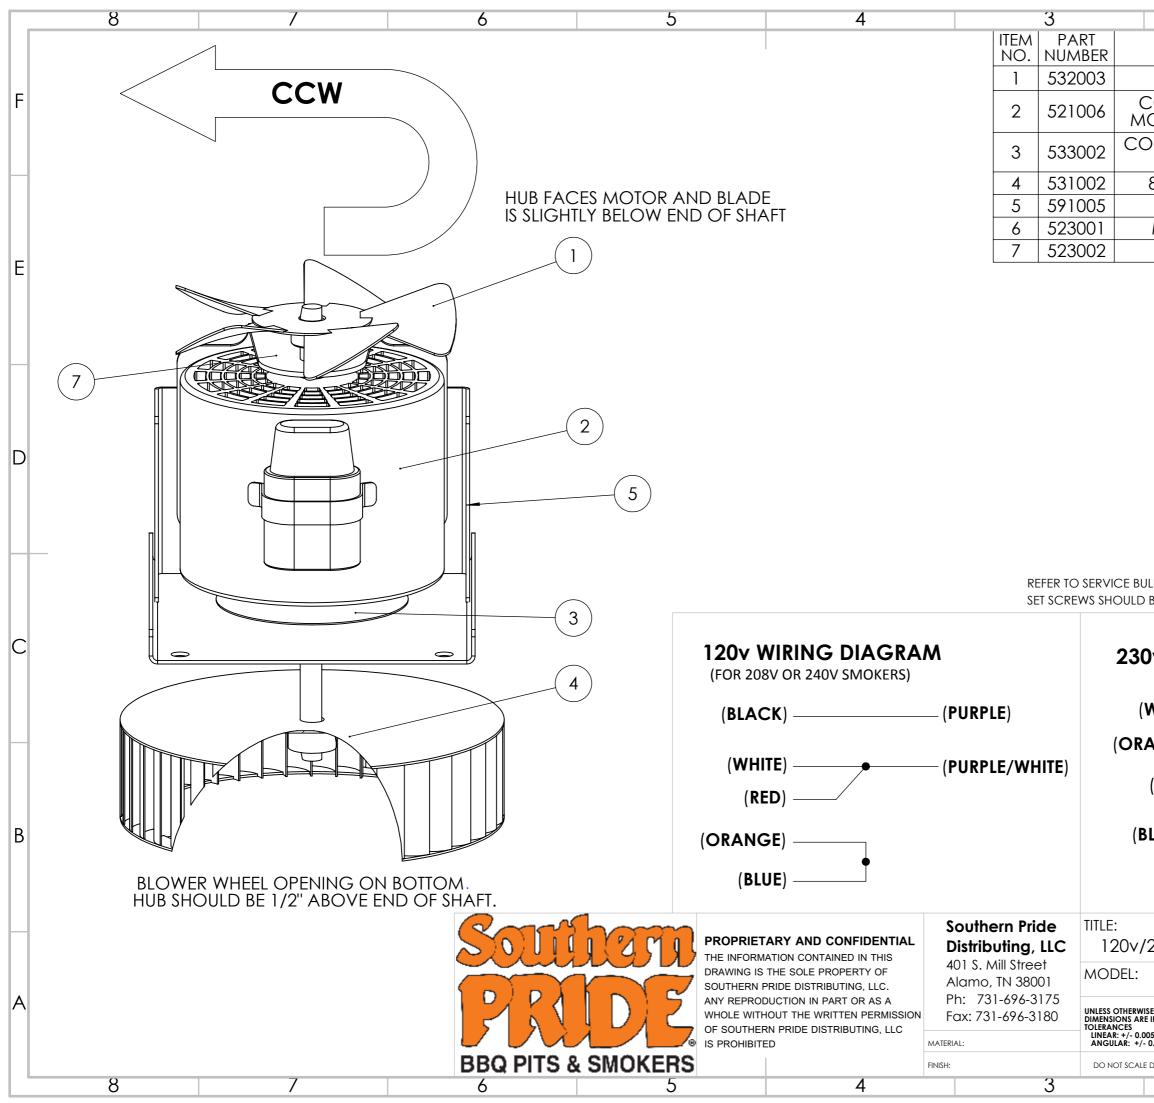

|                                              | 2                                                                                                                                                                                                                                                                                                                                                                                                                                                                                                                                                                                                                                                                                                                                                                    |                     |                                     |                  |           |
|----------------------------------------------|----------------------------------------------------------------------------------------------------------------------------------------------------------------------------------------------------------------------------------------------------------------------------------------------------------------------------------------------------------------------------------------------------------------------------------------------------------------------------------------------------------------------------------------------------------------------------------------------------------------------------------------------------------------------------------------------------------------------------------------------------------------------|---------------------|-------------------------------------|------------------|-----------|
|                                              | D                                                                                                                                                                                                                                                                                                                                                                                                                                                                                                                                                                                                                                                                                                                                                                    | escription          |                                     | QTY.             |           |
| 6" COOLING FAN BLADE 1                       |                                                                                                                                                                                                                                                                                                                                                                                                                                                                                                                                                                                                                                                                                                                                                                      |                     |                                     |                  |           |
|                                              |                                                                                                                                                                                                                                                                                                                                                                                                                                                                                                                                                                                                                                                                                                                                                                      |                     | AL VOLTAGE<br>#3, #6,& #7)          | 1                | F         |
|                                              | CTION F                                                                                                                                                                                                                                                                                                                                                                                                                                                                                                                                                                                                                                                                                                                                                              | AN HEAT             | SINK DISK 1/2"                      | 1                |           |
| 8" CC                                        |                                                                                                                                                                                                                                                                                                                                                                                                                                                                                                                                                                                                                                                                                                                                                                      | ORE HUB             | VER WHEEL                           | 1                | $\square$ |
|                                              |                                                                                                                                                                                                                                                                                                                                                                                                                                                                                                                                                                                                                                                                                                                                                                      | G PLATE A           |                                     | 1                |           |
| MOTO                                         | OR BUS                                                                                                                                                                                                                                                                                                                                                                                                                                                                                                                                                                                                                                                                                                                                                               | HING (NO            | T SHOWN)                            | 2                |           |
| Μ                                            | OTOR                                                                                                                                                                                                                                                                                                                                                                                                                                                                                                                                                                                                                                                                                                                                                                 | MOUNTING            | g base                              | 1                |           |
|                                              |                                                                                                                                                                                                                                                                                                                                                                                                                                                                                                                                                                                                                                                                                                                                                                      |                     |                                     |                  | E         |
|                                              |                                                                                                                                                                                                                                                                                                                                                                                                                                                                                                                                                                                                                                                                                                                                                                      |                     |                                     |                  |           |
|                                              |                                                                                                                                                                                                                                                                                                                                                                                                                                                                                                                                                                                                                                                                                                                                                                      |                     |                                     |                  |           |
|                                              |                                                                                                                                                                                                                                                                                                                                                                                                                                                                                                                                                                                                                                                                                                                                                                      |                     |                                     |                  |           |
|                                              |                                                                                                                                                                                                                                                                                                                                                                                                                                                                                                                                                                                                                                                                                                                                                                      |                     |                                     |                  |           |
|                                              |                                                                                                                                                                                                                                                                                                                                                                                                                                                                                                                                                                                                                                                                                                                                                                      |                     |                                     |                  |           |
|                                              |                                                                                                                                                                                                                                                                                                                                                                                                                                                                                                                                                                                                                                                                                                                                                                      |                     |                                     |                  |           |
|                                              |                                                                                                                                                                                                                                                                                                                                                                                                                                                                                                                                                                                                                                                                                                                                                                      |                     |                                     |                  | D         |
|                                              |                                                                                                                                                                                                                                                                                                                                                                                                                                                                                                                                                                                                                                                                                                                                                                      |                     |                                     |                  |           |
|                                              |                                                                                                                                                                                                                                                                                                                                                                                                                                                                                                                                                                                                                                                                                                                                                                      |                     |                                     |                  |           |
|                                              |                                                                                                                                                                                                                                                                                                                                                                                                                                                                                                                                                                                                                                                                                                                                                                      |                     |                                     |                  |           |
|                                              |                                                                                                                                                                                                                                                                                                                                                                                                                                                                                                                                                                                                                                                                                                                                                                      |                     |                                     |                  | Н         |
| ILLETIN SF                                   | 2017-002                                                                                                                                                                                                                                                                                                                                                                                                                                                                                                                                                                                                                                                                                                                                                             | for set screv       | V AND ALLEN WRENC                   | CH SIZES.        |           |
| BE TIGHT                                     | ENED ON                                                                                                                                                                                                                                                                                                                                                                                                                                                                                                                                                                                                                                                                                                                                                              | FLAT OF MOTO        | DR SHAFT.                           |                  |           |
|                                              |                                                                                                                                                                                                                                                                                                                                                                                                                                                                                                                                                                                                                                                                                                                                                                      |                     |                                     |                  | - 1       |
| )v WI                                        | RING                                                                                                                                                                                                                                                                                                                                                                                                                                                                                                                                                                                                                                                                                                                                                                 | DIAGRA              | Μ                                   |                  | $\sim$    |
|                                              |                                                                                                                                                                                                                                                                                                                                                                                                                                                                                                                                                                                                                                                                                                                                                                      |                     |                                     |                  | С         |
| WHITE                                        |                                                                                                                                                                                                                                                                                                                                                                                                                                                                                                                                                                                                                                                                                                                                                                      |                     |                                     | <b>-</b>         | С         |
|                                              | )                                                                                                                                                                                                                                                                                                                                                                                                                                                                                                                                                                                                                                                                                                                                                                    |                     | — (PURPLE/W                         | HITE)            | С         |
| ANGE                                         | )                                                                                                                                                                                                                                                                                                                                                                                                                                                                                                                                                                                                                                                                                                                                                                    |                     | — (PURPLE/W                         | HITE)            | С         |
| ·                                            | )                                                                                                                                                                                                                                                                                                                                                                                                                                                                                                                                                                                                                                                                                                                                                                    | •                   |                                     | HITE)            | С         |
| ·                                            | )                                                                                                                                                                                                                                                                                                                                                                                                                                                                                                                                                                                                                                                                                                                                                                    |                     |                                     | HITE)            | С         |
| (BLUE)                                       | )                                                                                                                                                                                                                                                                                                                                                                                                                                                                                                                                                                                                                                                                                                                                                                    | •                   |                                     | HITE)            | R         |
| (BLUE)                                       | )<br>)                                                                                                                                                                                                                                                                                                                                                                                                                                                                                                                                                                                                                                                                                                                                                               | •                   |                                     | HITE)            | C<br>B    |
| (BLUE)                                       | )                                                                                                                                                                                                                                                                                                                                                                                                                                                                                                                                                                                                                                                                                                                                                                    | •                   |                                     | HITE)            | В         |
| (BLUE)                                       | )<br>)                                                                                                                                                                                                                                                                                                                                                                                                                                                                                                                                                                                                                                                                                                                                                               | •                   |                                     | HITE)            | B         |
| (BLUE)<br>LACK<br>(RED)                      | )<br>)<br>)                                                                                                                                                                                                                                                                                                                                                                                                                                                                                                                                                                                                                                                                                                                                                          | •                   | (PURPLE)                            |                  | В         |
| (BLUE)<br>LACK<br>(RED)                      | )<br>)<br>)                                                                                                                                                                                                                                                                                                                                                                                                                                                                                                                                                                                                                                                                                                                                                          | •                   |                                     |                  | B         |
| (BLUE)<br>LACK)<br>(RED)<br>230∨ (<br>sc-200 | )<br>)<br>)<br>CONVE                                                                                                                                                                                                                                                                                                                                                                                                                                                                                                                                                                                                                                                                                                                                                 | ECTION FA           | (PURPLE)                            |                  | В         |
| (BLUE)                                       | )<br>)<br>)<br>)<br>S/N: 40<br>S/N: 40                                                                                                                                                                                                                                                                                                                                                                                                                                                                                                                                                                                                                                                                                                                               | •<br>•<br>ECTION FA | (PURPLE)                            |                  | B         |
| (BLUE)                                       | )<br>)<br>)<br>CONVE<br>S/N: 40<br>S/N: 40                                                                                                                                                                                                                                                                                                                                                                                                                                                                                                                                                                                                                                                                                                                           | ECTION FA           |                                     | VIEW             |           |
| (BLUE)                                       | )<br>)<br>)<br>)<br>)<br>)<br>)<br>)<br>)<br>)<br>)<br>)<br>)<br>)<br>)<br>)<br>)<br>)<br>)<br>)<br>)<br>)<br>)<br>)<br>)<br>)<br>)<br>)<br>)<br>)<br>)<br>)<br>)<br>)<br>)<br>)<br>)<br>)<br>)<br>)<br>)<br>)<br>)<br>)<br>)<br>)<br>)<br>)<br>)<br>)<br>)<br>)<br>)<br>)<br>)<br>)<br>)<br>)<br>)<br>)<br>)<br>)<br>)<br>)<br>)<br>)<br>)<br>)<br>)<br>)<br>)<br>)<br>)<br>)<br>)<br>)<br>)<br>)<br>)<br>)<br>)<br>)<br>)<br>)<br>)<br>)<br>)<br>)<br>)<br>)<br>)<br>)<br>)<br>)<br>)<br>)<br>)<br>)<br>)<br>)<br>)<br>)<br>)<br>)<br>)<br>)<br>)<br>)<br>)<br>)<br>)<br>)<br>)<br>)<br>)<br>)<br>)<br>)<br>)<br>)<br>)<br>)<br>)<br>)<br>)<br>)<br>)<br>)<br>)<br>)<br>)<br>)<br>)<br>)<br>)<br>)<br>)<br>)<br>)<br>)<br>)<br>)<br>)<br>)<br>)<br>)<br>) ]<br>) ] | ECTION FA           | - ( <b>purple</b> )<br>N exploded v | VIEW<br>REV<br>1 |           |
| (BLUE)                                       | )<br>)<br>)<br>)<br>S/N: 40<br>S/N: 40<br>SIZE DV                                                                                                                                                                                                                                                                                                                                                                                                                                                                                                                                                                                                                                                                                                                    | ECTION FA           | - ( <b>purple</b> )<br>N exploded v | VIEW<br>REV      | _         |