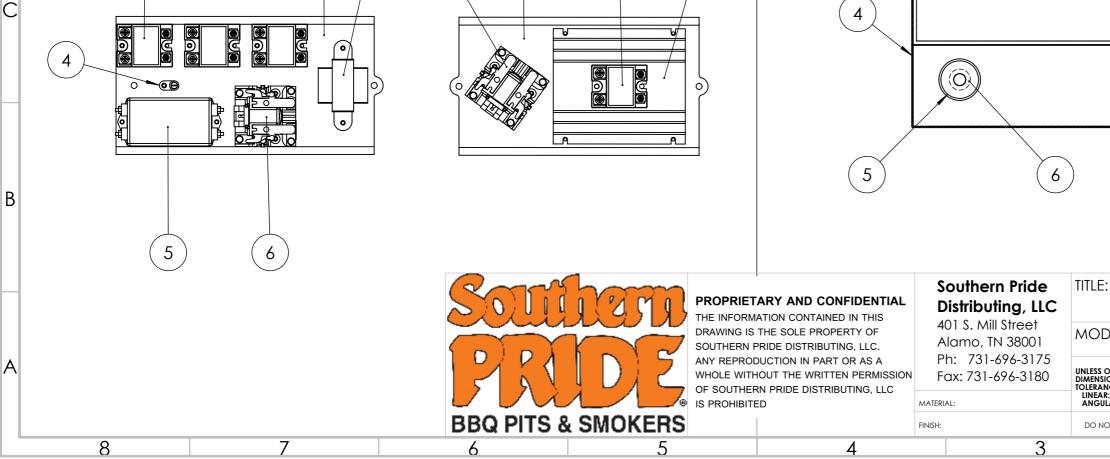

|   |             | 8                          | 7    | •                                                        | 6                  | 5    |  | 4           |          | 3       |
|---|-------------|----------------------------|------|----------------------------------------------------------|--------------------|------|--|-------------|----------|---------|
| F | ITEM<br>NO. | PART NUMBER                |      | DESCRIPTION                                              |                    | QTY. |  | ITEM<br>NO. | PART NUM | BER     |
|   | 1           | 422006                     |      | 10 AMP SOLID STATE RELAY                                 |                    | 3    |  | 1           | 213004   | CONTROL |
|   | 2           | 421018                     |      | HEAT SINK MOUNTING BRACKET                               |                    | ET 1 |  | 2           | 431044   | COOK AN |
|   | 3           | 425002                     |      | 24v TRANSFORMER                                          |                    | 1    |  |             |          |         |
| H | 4           | 424001                     |      | GROUND LUG                                               |                    | 1    |  | 2           | 431045   | COOK AN |
|   | 5           | 446002<br>423002<br>422001 |      | POWER FILTER<br>220v CONTACTOR<br>40 AMP RELAY HEAT SINK |                    | 1    |  | 2           | 431046   | COOK AN |
|   | 6           |                            |      |                                                          |                    | 2    |  |             |          |         |
| F | 7           |                            |      |                                                          |                    | 1    |  | 2           | 431047   | COOK AN |
|   | 8           | 42                         | 1017 | HEAT SI                                                  | NK MOUNTING BRACKE | ET 1 |  | 3           | 415054   | С       |
|   | 9           | 422005                     |      | 40 AMP SOLID STATE RELAY                                 |                    | 1    |  | 4           | 212161   | CON     |
|   |             |                            |      |                                                          |                    |      |  |             | (1.50.50 |         |