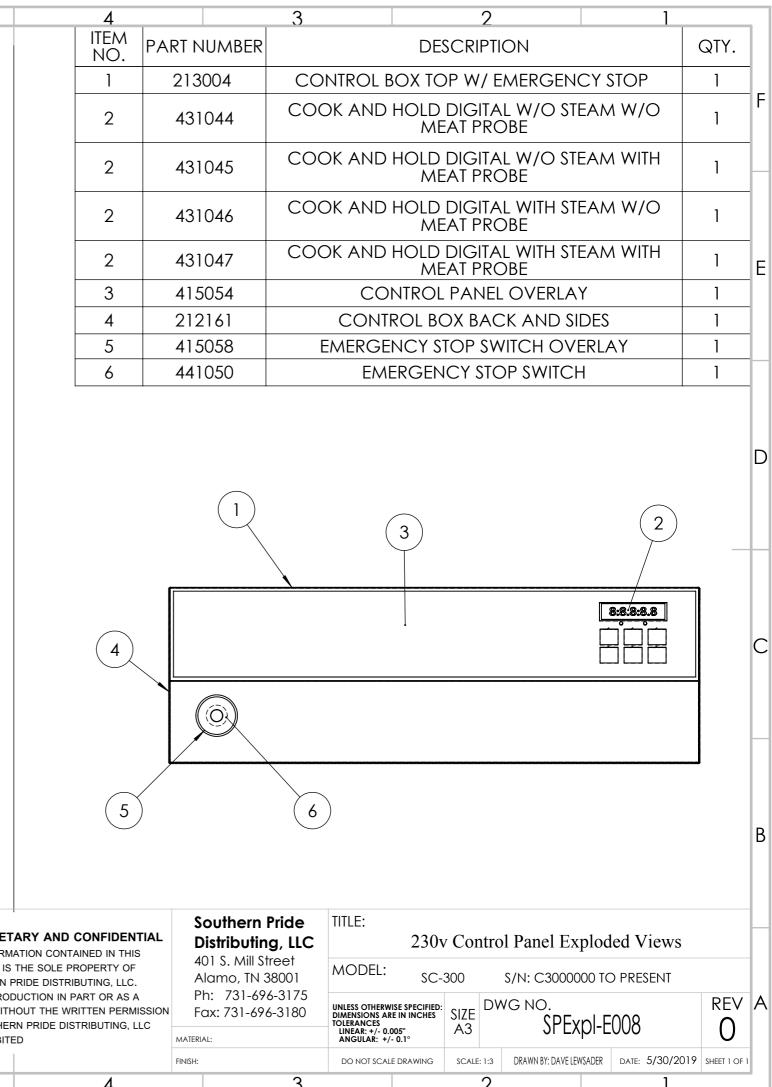

|   |             | 8                          | 7    | •                                                        | 6                  | 5    |  | 4           |          | 3       |
|---|-------------|----------------------------|------|----------------------------------------------------------|--------------------|------|--|-------------|----------|---------|
| F | ITEM<br>NO. | PART NUMBER                |      | DESCRIPTION                                              |                    | QTY. |  | ITEM<br>NO. | PART NUM | BER     |
|   | 1           | 422006                     |      | 10 AMP SOLID STATE RELAY                                 |                    | 3    |  | 1           | 213004   | CONTROL |
|   | 2           | 421018                     |      | HEAT SINK MOUNTING BRACKET                               |                    | ET 1 |  | 2           | 431044   | COOK AN |
|   | 3           | 425002                     |      | 24v TRANSFORMER                                          |                    | 1    |  |             |          |         |
| H | 4           | 424001                     |      | GROUND LUG                                               |                    | 1    |  | 2           | 431045   | COOK AN |
|   | 5           | 446002<br>423002<br>422001 |      | POWER FILTER<br>220v CONTACTOR<br>40 AMP RELAY HEAT SINK |                    | 1    |  | 2           | 431046   | COOK AN |
|   | 6           |                            |      |                                                          |                    | 2    |  |             |          |         |
| F | 7           |                            |      |                                                          |                    | 1    |  | 2           | 431047   | COOK AN |
|   | 8           | 42                         | 1017 | HEAT SI                                                  | NK MOUNTING BRACKE | ET 1 |  | 3           | 415054   | С       |
|   | 9           | 422005                     |      | 40 AMP SOLID STATE RELAY                                 |                    | 1    |  | 4           | 212161   | CON     |
|   |             |                            |      |                                                          |                    |      |  |             | (1.50.50 |         |