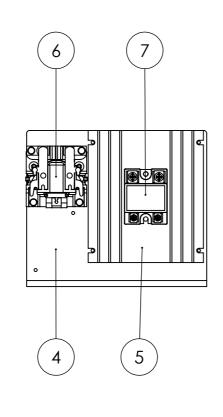

| [ | 8          | 7           | 6                          | 5    |  | 4    |             | 3    |
|---|------------|-------------|----------------------------|------|--|------|-------------|------|
|   | ITEM NO.   | PART NUMBER | DESCRIPTION                | QTY. |  | ITEM | PART NUMBER |      |
|   |            | 421007      | HEAT SINK MOUNTING BRACKET | 1    |  | NO.  |             |      |
|   | Г <u>2</u> | 425002      | 120v to 24v transformer    | 1    |  | 1    | 411009      |      |
|   | 3          | 422006      | 10 AMP SOLID STATE RELAY   | 2    |  | 2    | 431040      | COOK |
|   | 4          | 421005      | HEAT SINK MOUNTING BRACKET | 1    |  | 2    | 431041      |      |
| E | 5          | 422001      | 40 AMP RELAY HEAT SINK     | 1    |  |      |             |      |
|   | E 6        | 423001      | 120v CONTACTOR             | 1    |  | 3    | 415008      |      |
|   | 7          | 422005      | 40 AMP SOLID STATE RELAY   | 1    |  | 4    | 212039      | C    |
|   |            |             |                            |      |  |      |             |      |