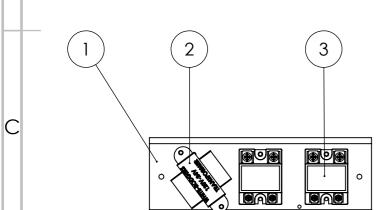

| [ | 8          | 7           | 6                          | 5    |  | 4    |             | 3    |
|---|------------|-------------|----------------------------|------|--|------|-------------|------|
|   | ITEM NO.   | PART NUMBER | DESCRIPTION                | QTY. |  | ITEM | PART NUMBER |      |
|   |            | 421007      | HEAT SINK MOUNTING BRACKET | 1    |  | NO.  |             |      |
|   | Г <u>2</u> | 425002      | 120v to 24v transformer    | 1    |  | 1    | 411009      |      |
|   | 3          | 422006      | 10 AMP SOLID STATE RELAY   | 2    |  | 2    | 431040      | COOK |
|   | 4          | 421005      | HEAT SINK MOUNTING BRACKET | 1    |  | 2    | 431041      |      |
| E | 5          | 422001      | 40 AMP RELAY HEAT SINK     | 1    |  |      |             |      |
|   | E 6        | 423001      | 120v CONTACTOR             | 1    |  | 3    | 415008      |      |
|   | 7          | 422005      | 40 AMP SOLID STATE RELAY   | 1    |  | 4    | 212039      | C    |
|   |            |             |                            |      |  |      |             |      |