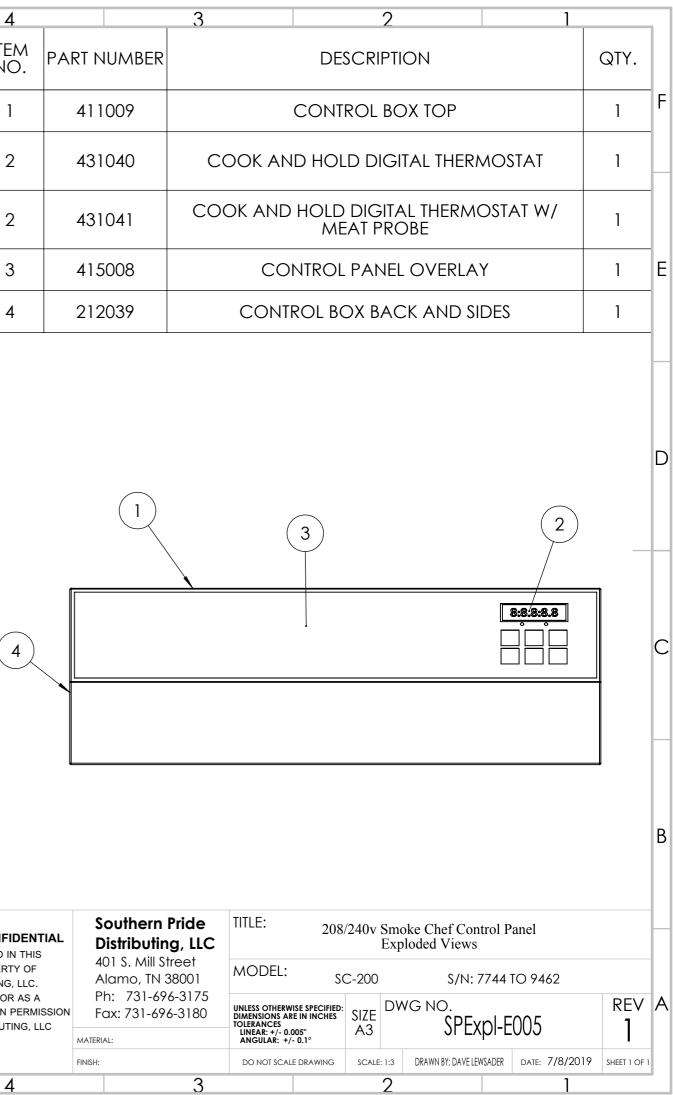

| [ | 8          | 7           | 6                          | 5    |  | 4    |             | 3    |
|---|------------|-------------|----------------------------|------|--|------|-------------|------|
|   | ITEM NO.   | PART NUMBER | DESCRIPTION                | QTY. |  | ITEM | PART NUMBER |      |
|   |            | 421007      | HEAT SINK MOUNTING BRACKET | 1    |  | NO.  |             |      |
|   | Г <u>2</u> | 425002      | 120v to 24v transformer    | 1    |  | 1    | 411009      |      |
|   | 3          | 422006      | 10 AMP SOLID STATE RELAY   | 2    |  | 2    | 431040      | COOK |
|   | 4          | 421005      | HEAT SINK MOUNTING BRACKET | 1    |  | 2    | 431041      |      |
| E | 5          | 422001      | 40 AMP RELAY HEAT SINK     | 1    |  |      |             |      |
|   | E 6        | 423001      | 120v CONTACTOR             | 1    |  | 3    | 415008      |      |
|   | 7          | 422005      | 40 AMP SOLID STATE RELAY   | 1    |  | 4    | 212039      | C    |
|   |            |             |                            |      |  |      |             |      |