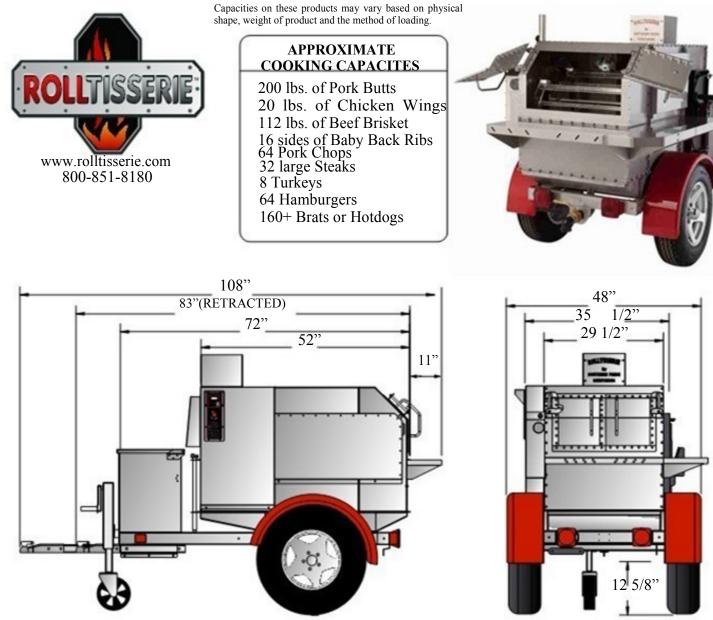

Standard Trailer Left Side View

**Front View** 

**Electrical Requirements:**120 volts AC, 15 amp wiring required.

Gas Requirements: 65,000 BTU

**Construction:** 304 Commercial Grade Stainless Steel

**Firebox:** 10 ga. H.R. steel. Firebox door 1/4" H.R.steel. Uses charcoal, or 1 log, 4-6" diameter, 11-13" long

**Food Racks:** Rotisserie with (4) hanger racks, each with two 10" x 22 1/4" food racks (8 total). 12.25 Sq.Ft. of cooking surface, 4" spacing between food racks.

Air Circulation: Low Velocity Convection Fan.

Temperature Range: 140-300 degrees F.

Burner: Electronic Pilot Gas Burner (L.P. gas only)

Shipping Weight: Standard -1,100 lbs. Extended Length - 1,200 lbs.

Approvals: Distant