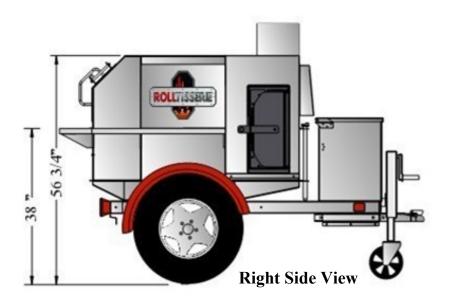

Standard Trailer Left Side View

**Front View** 

**Electrical Requirements:**120 volts AC, 15 amp wiring required.

Gas Requirements: 65,000 BTU

**Construction:** 304 Commercial Grade Stainless Steel

**Firebox:** 10 ga. H.R. steel. Firebox door 1/4" H.R.steel. Uses charcoal, or 1 log, 4-6" diameter, 11-13" long