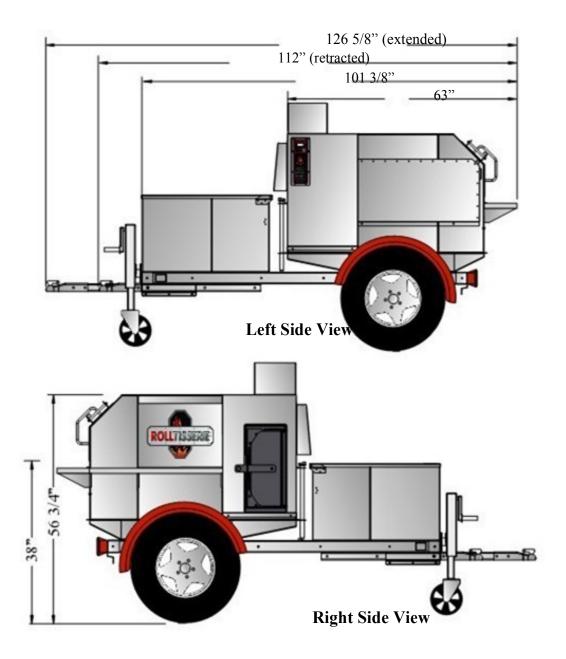

## Extended trailer with stainless steel LP tank enclosure and extended dry storage compartment