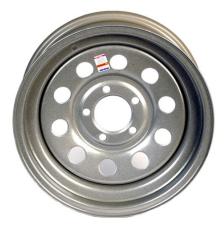

#### Rail Trailers (MLR-150, SPX-300, SPK-500 and SP-700)

The chrome wheel previously used on rail trailers has been discontinued by the manufacturer. It will be replaced with a silver mod wheel. The silver mod wheel will not have a center cap, or acorn lug nuts. The painted axle hub will show through the center of the wheel and open lug nuts will be used.

**Previous Chrome Wheel** 

Current Silver Mod Wheel