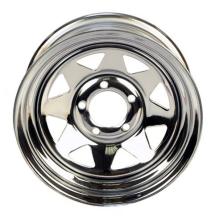

#### Rail Trailers (MLR-150, SPX-300, SPK-500 and SP-700)

The chrome wheel previously used on rail trailers has been discontinued by the manufacturer. It will be replaced with a silver mod wheel. The silver mod wheel will not have a center cap, or acorn lug nuts. The painted axle hub will show through the center of the wheel and open lug nuts will be used.

**Previous Chrome Wheel** 

Current Silver Mod Wheel