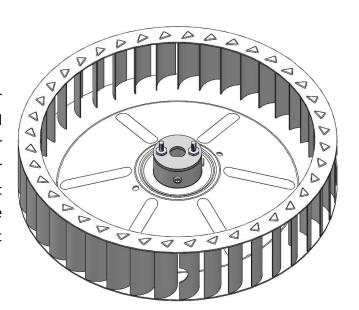

### 10" Blower Wheel

The blower wheel will include a stainless steel washer attached to the blower wheel hub by welded threaded studs and nuts. The washer has a D-shaped opening for the convection fan motor shaft. This will allow the user to easily align the set screw in the hub with the flat portion of the motor shaft. This will also prevent the motor shaft from spinning inside of the hub if the set screws are not properly tightened.

#### **Additional Comments:**

The smoker should not be operated with the set screws loose on the blower wheel. Doing so will potentially damage the motor shaft. A loose blower wheel will produce an audible sound similar to a loose belt, but with the additional washer, the blower wheel will continue to rotate and move air. This should prompt the user to turn off the smoker and retighten the blower wheel set screws.